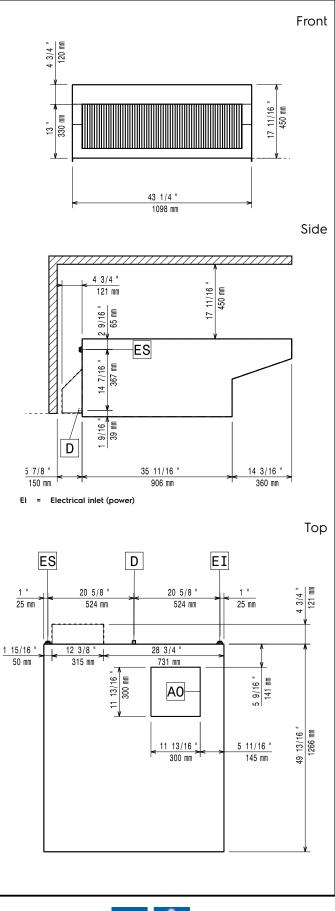

## Ventilation Equipment Standard hood (with fan motor) for 6 & 10 GN 2/1 lenghtwise combi ovens

### Electric

| Supply voltage:              | 220-240 V/1 ph/50 Hz |
|------------------------------|----------------------|
| Default Installed Power:     | 0.47 kW              |
| Delabit installed Power.     | 0.47 KVV             |
| Key Information:             |                      |
| External dimensions, Width:  | 1098 mm              |
| External dimensions, Depth:  | 1266 mm              |
| External dimensions, Height: | 450 mm               |
| Net weight:                  | 66 kg                |
| Shipping weight:             | 78 kg                |
| Air Emission:                |                      |
|                              |                      |
| Air capacity:                | 1200-1500 m3/h       |